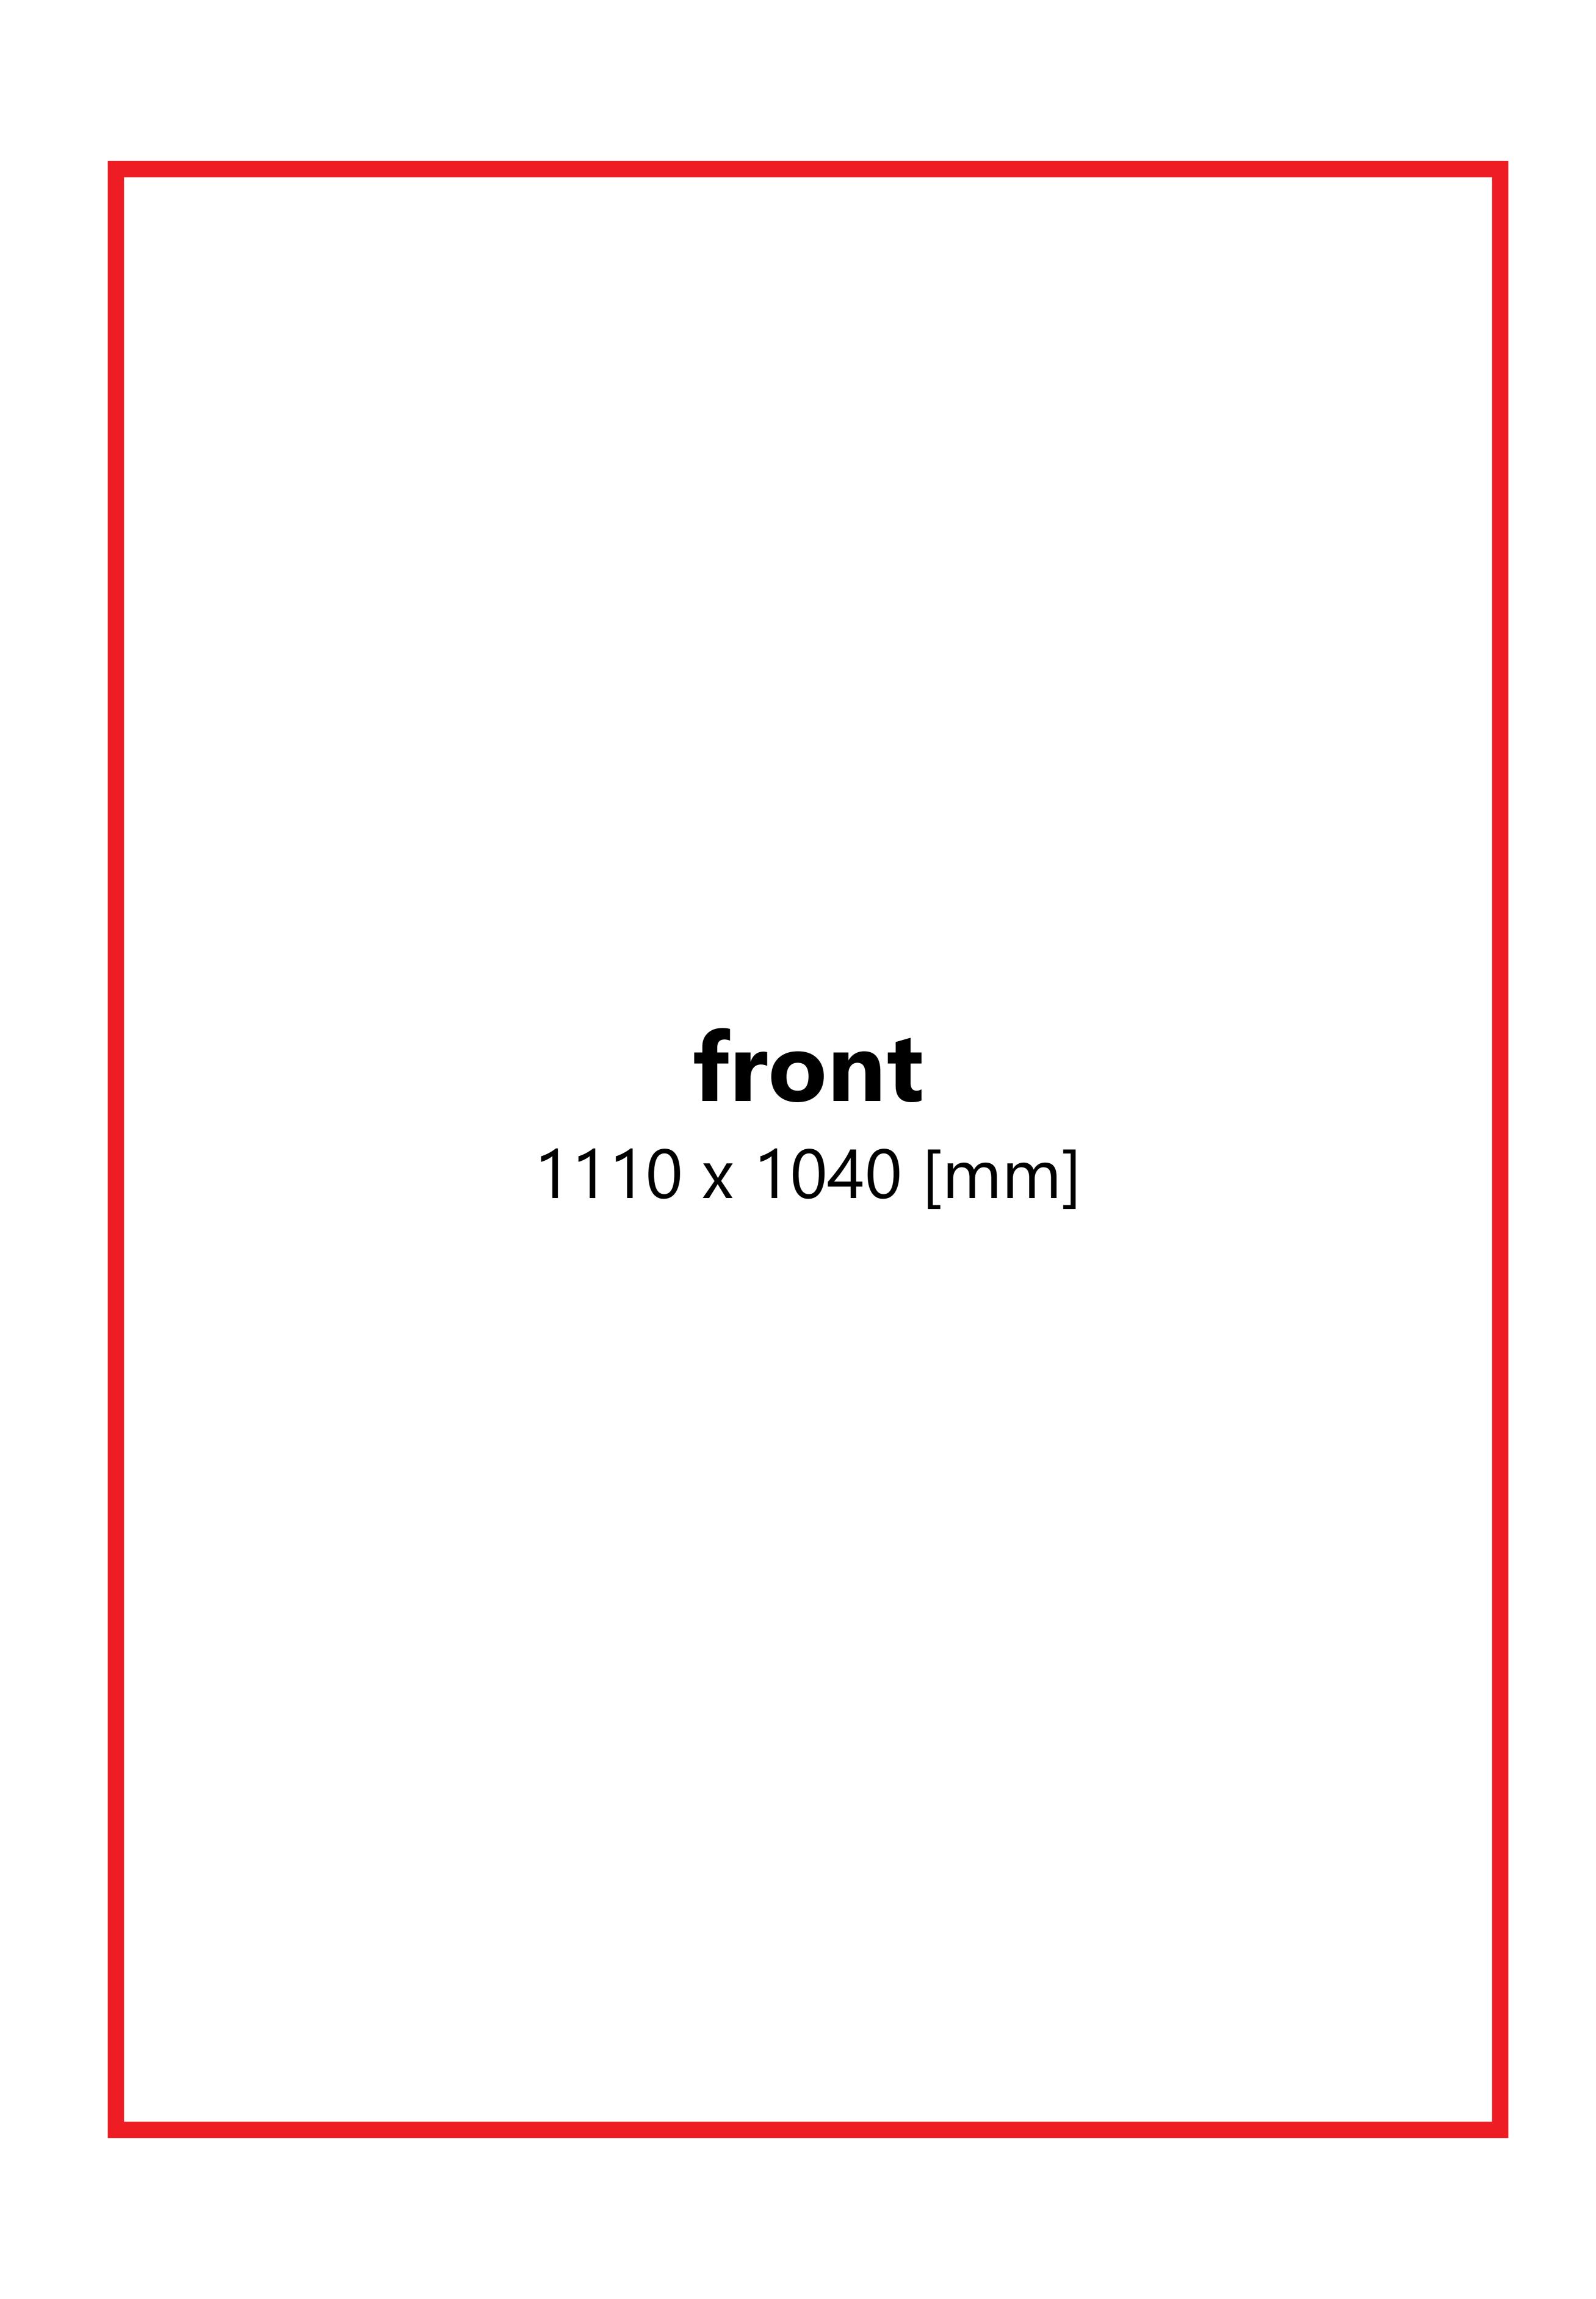

## Artwork Specification Tex-Flex LED Instant Counter

Graphic files have to be prepared:

Artwork Size:1110mm W x 1040mm H x2

☑ 300 dpi

☑ CMYK

□ no bleed

□ no print marks

☑ delete all cutout lines

□ no overprint attribute

□ check secure area

FILE NAMES SHOULD LOOK LIKE:

SYSTEM NAME\_FRONT/BACK\_DIMENSIONS

☑ Guidelines contains: project line, shape line and secure line. All major elements should be inside secure line, but background and graphic should fill project line.