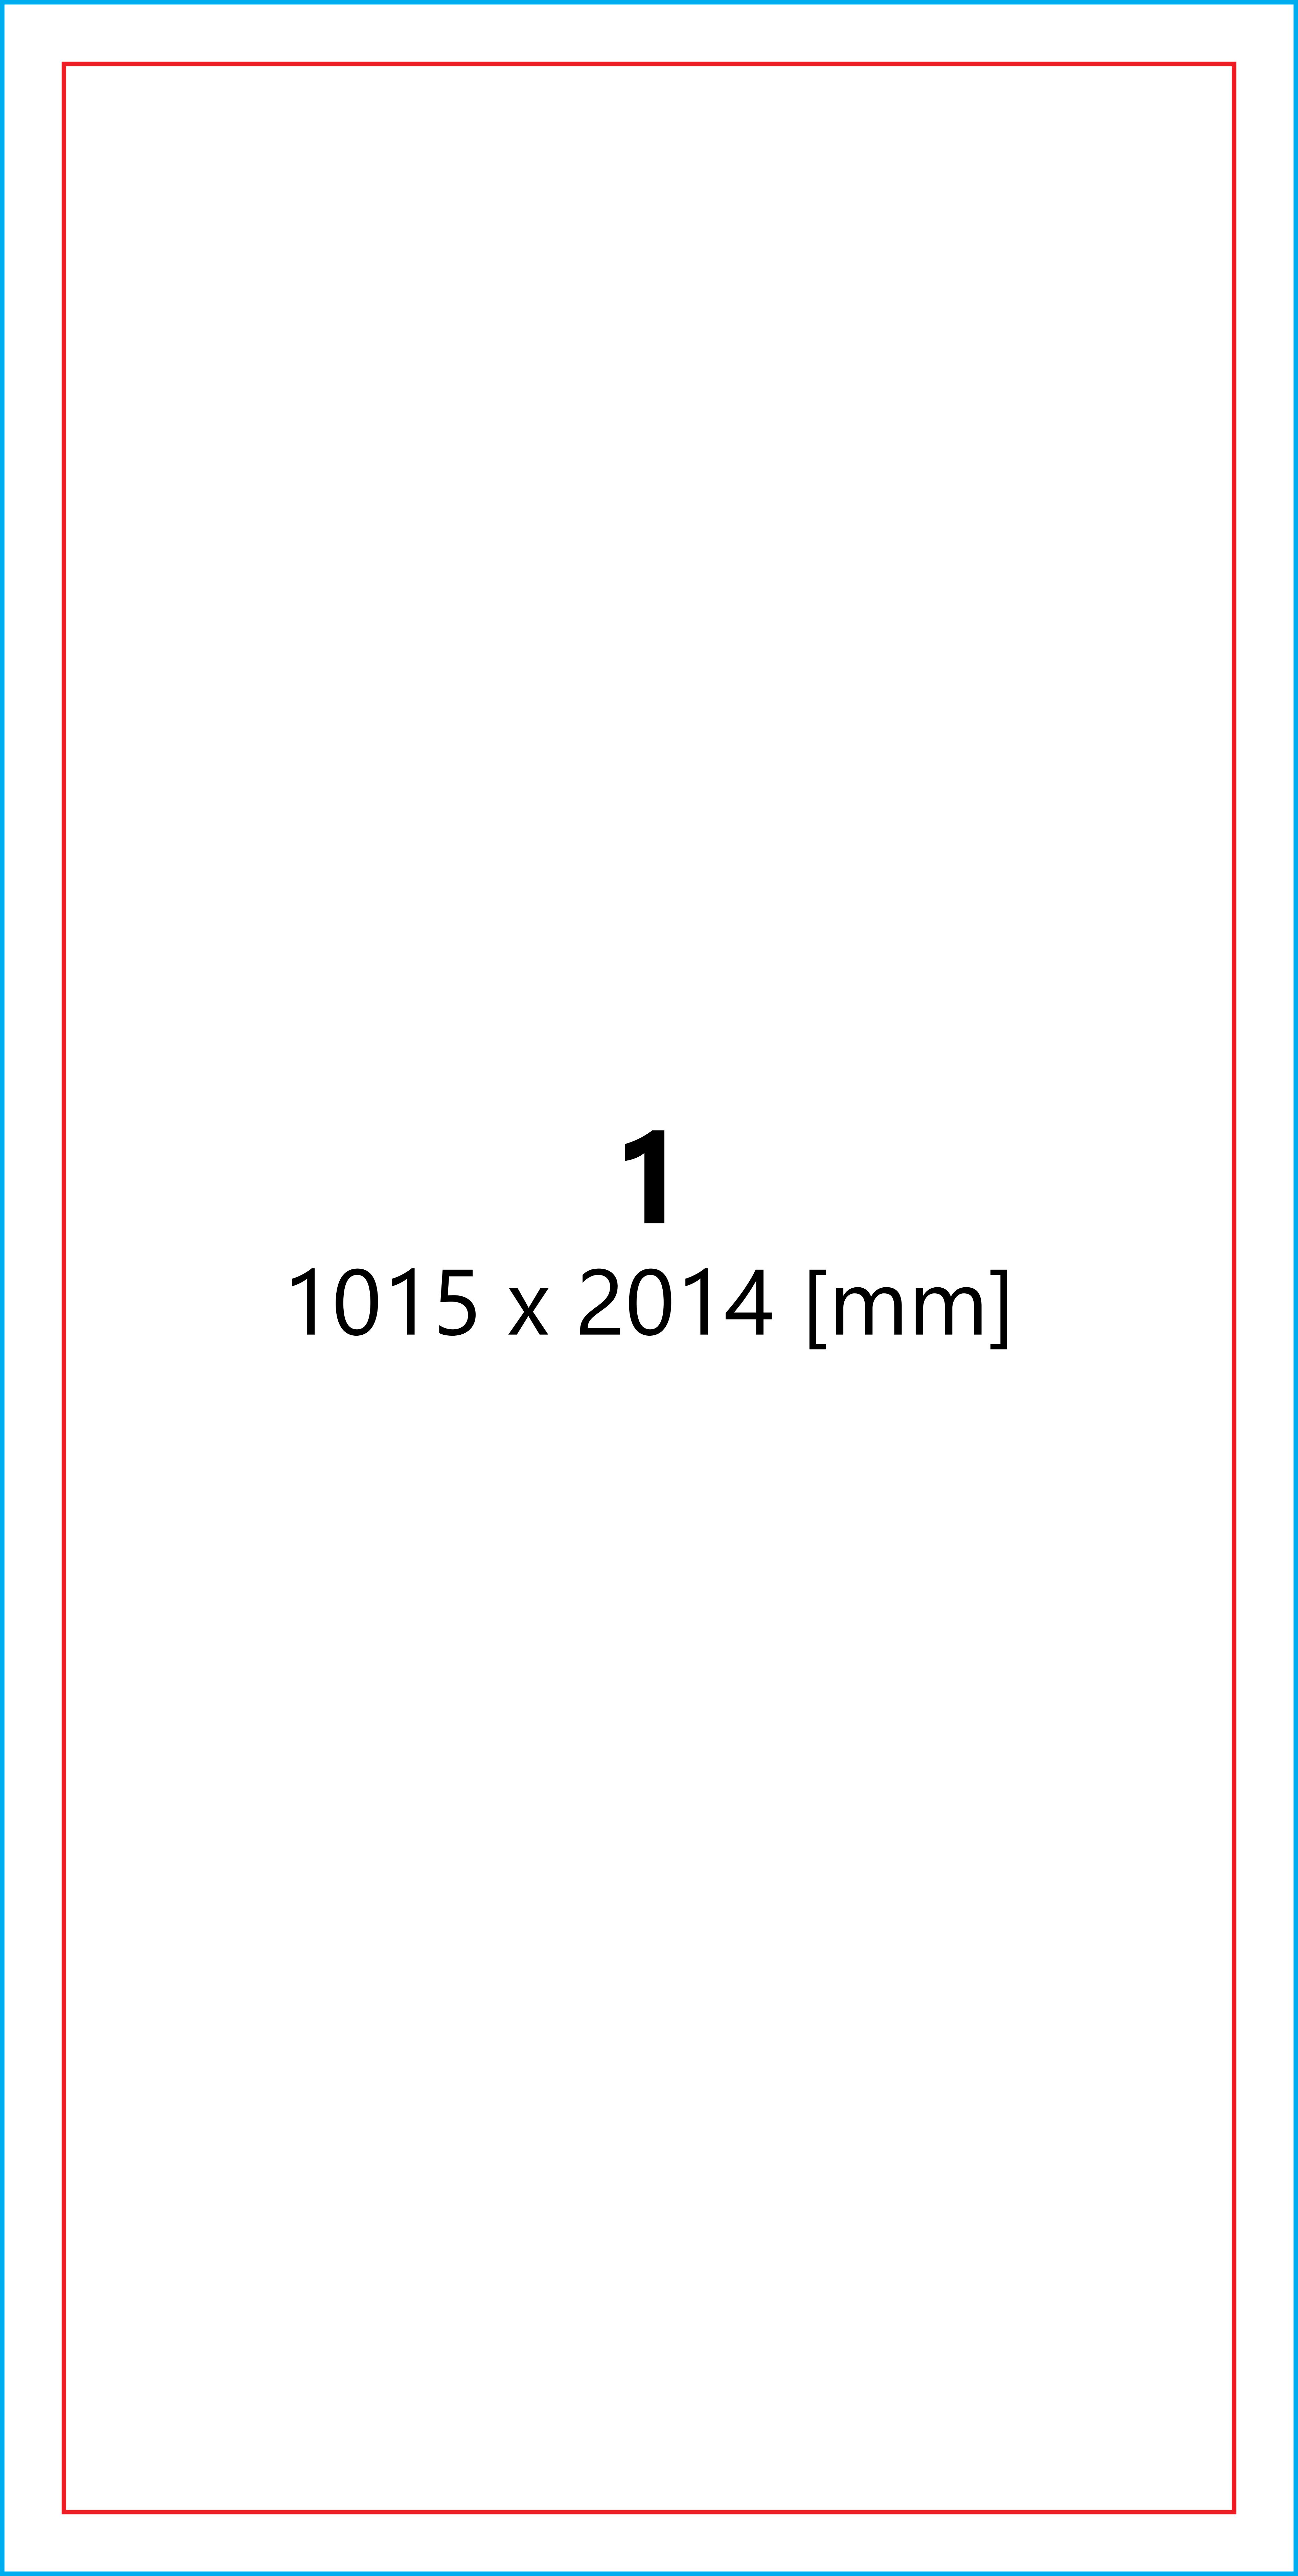

No bleed or crop marks required

Artwork should be supplied at full size

Artwork Size: 1015mm (W) x 2014mm (H)

Delete all the cutout lines and check the secure area. The Guidelines on the artwork template contain: project line, shape line and secure line.

All major elements should be kept inside the secure line, while the background and graphic should fill to the project line.

The file name should look like: SYSTEMNAME\_FRONT/BACK\_DIMENSIONS

Watch our 'how to design artwork' video here