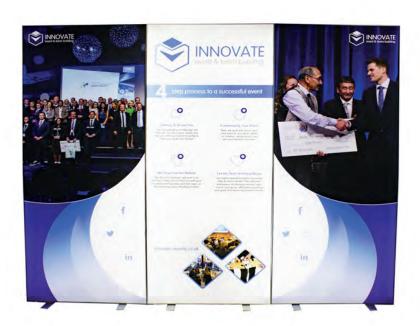

## Artwork Specification - Easiglow LED Light Box - 2000mm High

Artwork should be provided as a high resolution PDF to the following specification

- CMYK colour profile
- Vector format/300dpi or higher
- Text outlined
- Images linked/embedded
- Layers flattened

No bleed or crop marks required

Artwork should be supplied at full size

Artwork Size: 1015mm (W) x 2014mm (H)

Delete all the cutout lines and check the secure area. The Guidelines on the artwork template contain: project line, shape line and secure line.

All major elements should be kept inside the secure line, while the background and graphic should fill to the project line.

The file name should look like: SYSTEMNAME\_FRONT/BACK\_DIMENSIONS

Watch our 'how to design artwork' video here