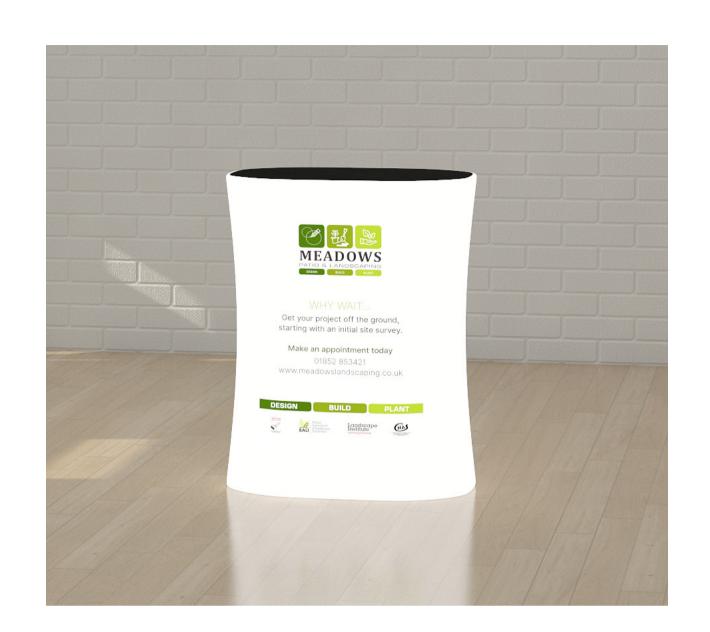

## Artwork Specification Tex-Flex LED Instant Counter

Graphic files have to be prepared:

Artwork Size:1110mm W x 1040mm H x2

☑ 300 dpi

☑ CMYK

□ no bleed

□ no print marks

☑ delete all cutout lines

□ no overprint attribute

□ check secure area

FILE NAMES SHOULD LOOK LIKE:

SYSTEM NAME\_FRONT/BACK\_DIMENSIONS

☑ Guidelines contains: project line, shape line and secure line. All major elements should be inside secure line, but background and graphic should fill project line.